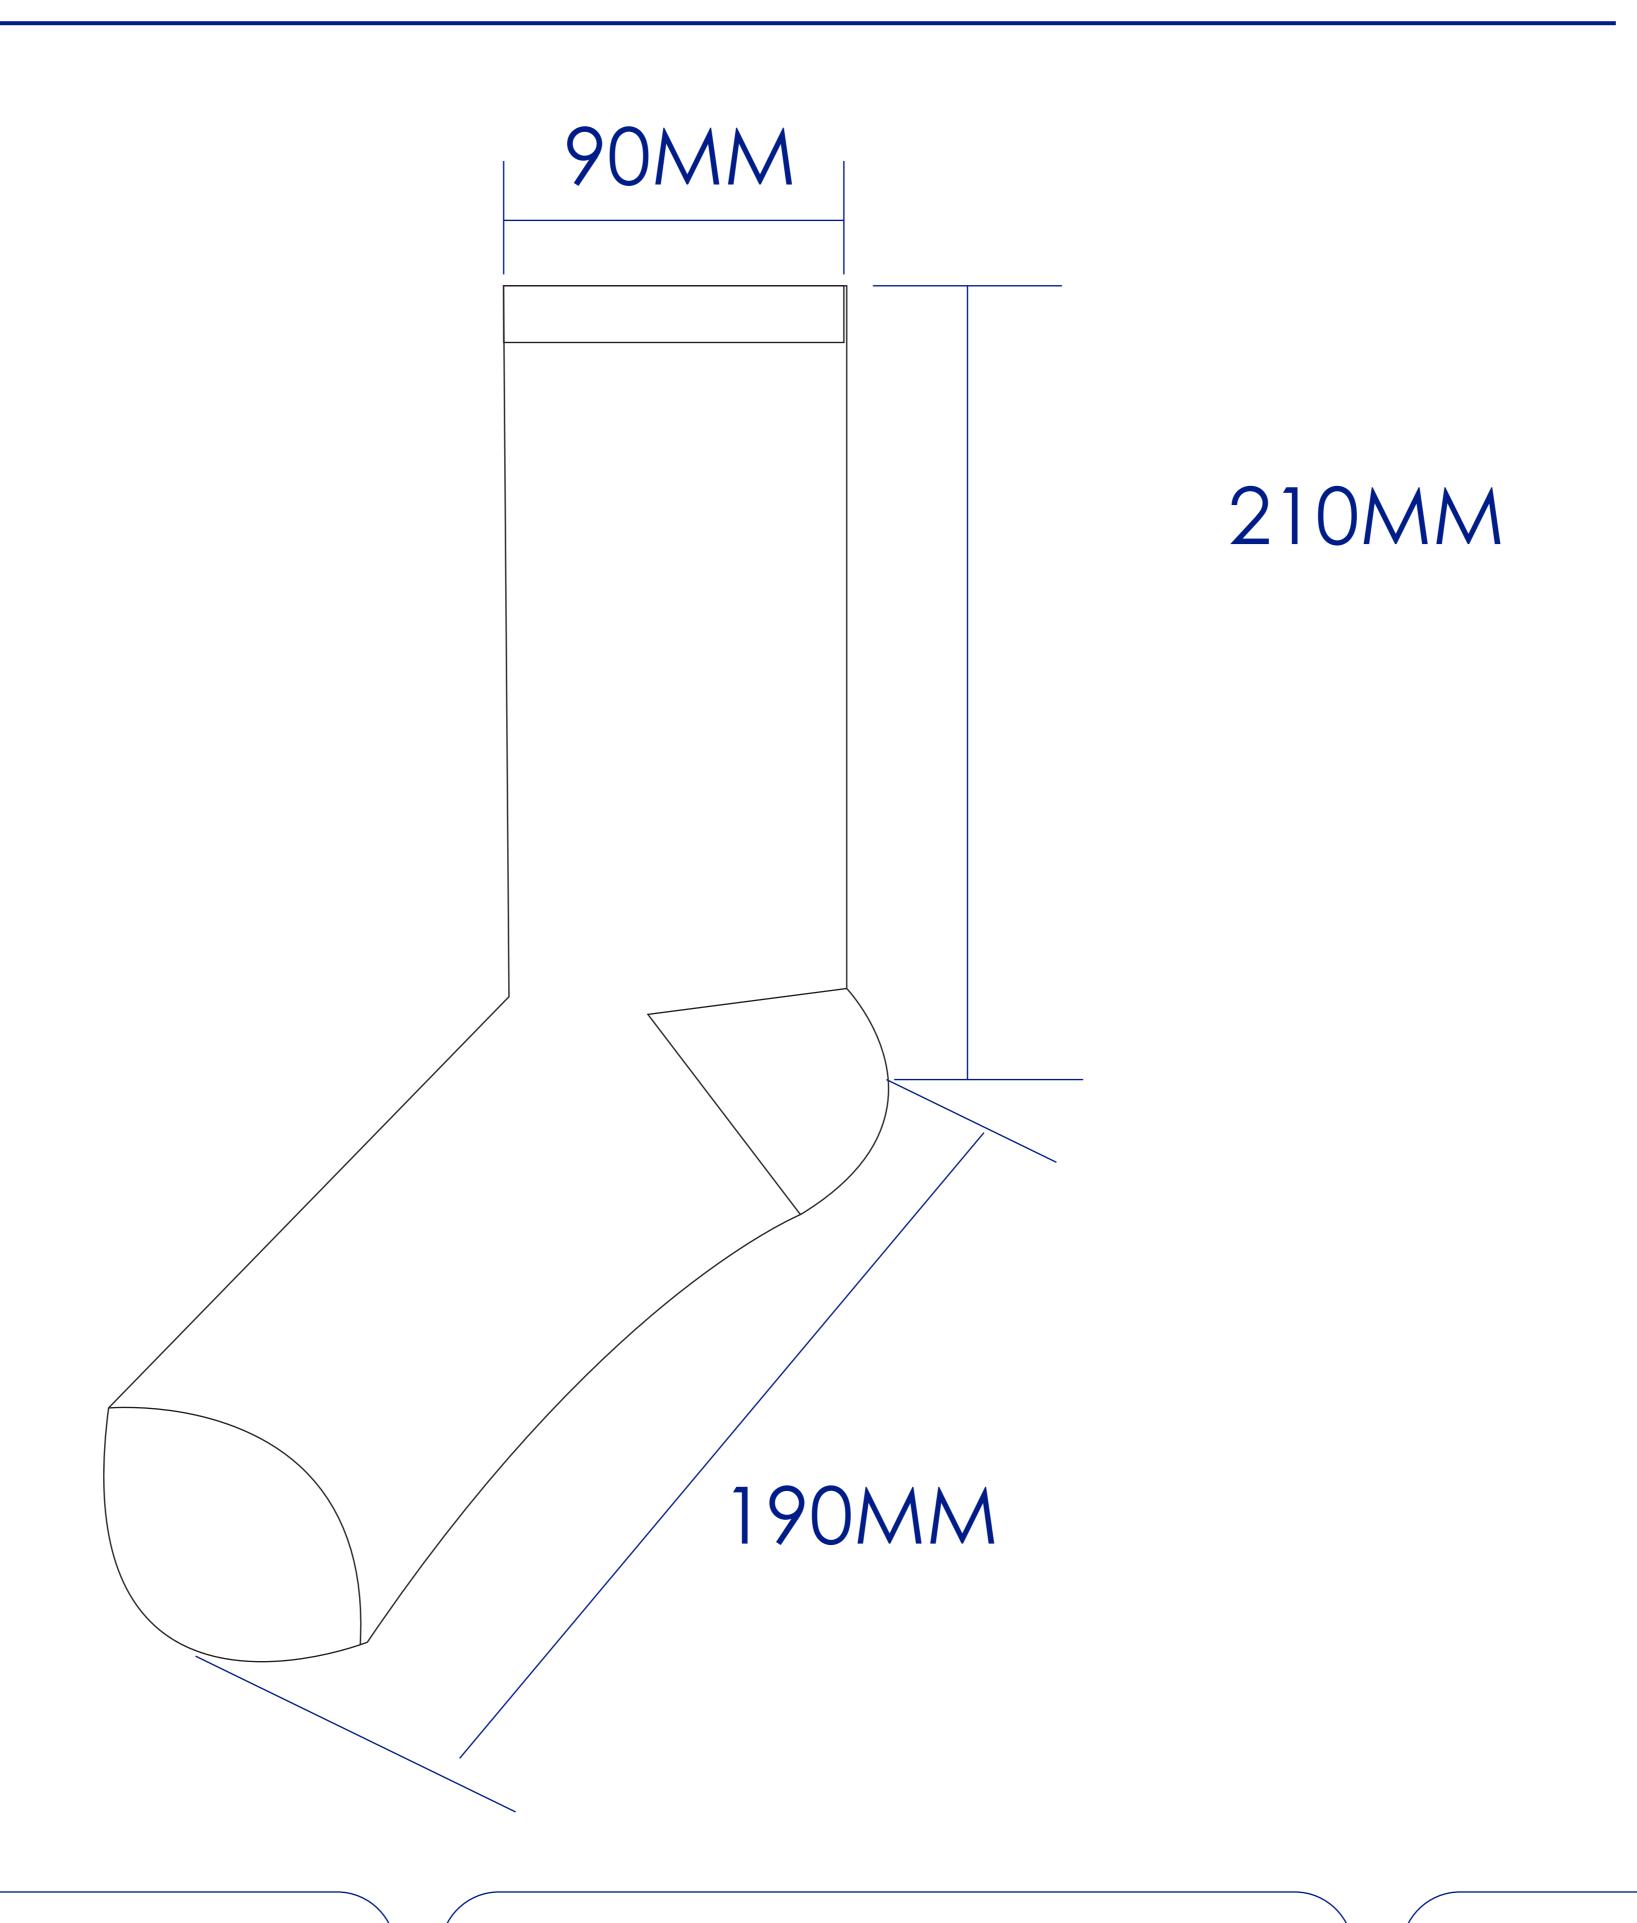

#### Product Colour

Text

Fully Knit Socks
Size M
Branding Metho

Size M
Branding Method: Woven

## Logo Size